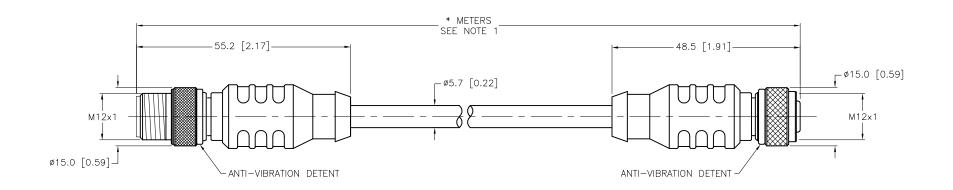

| CABLE LENGTH                 | TOLERANCE *                                                                 |  |  |  |  |
|------------------------------|-----------------------------------------------------------------------------|--|--|--|--|
| ALL LENGTHS                  | + 4% (OR 50mm) OF LENGTH<br>- 0% (OR 0mm) OF LENGTH<br>WHICHEVER IS GREATER |  |  |  |  |
| STRIP LENGTH                 | TOLERANCE*                                                                  |  |  |  |  |
| 0-7mm                        | ±0.5mm                                                                      |  |  |  |  |
| 8-29mm                       | ±1.0mm                                                                      |  |  |  |  |
| 30-49mm                      | ±2.0mm                                                                      |  |  |  |  |
| 50-69mm                      | ±3.0mm                                                                      |  |  |  |  |
| 70-100mm                     | ±4.0mm                                                                      |  |  |  |  |
| OVER 100mm                   | ±5.0mm                                                                      |  |  |  |  |
| * UNLESS OTHERWISE SPECIFIED |                                                                             |  |  |  |  |

## NOTES:

1. "\*" INDICATES CABLE LENGTH IN METERS. CONTACT TURCK TO ORDER SPECIFIC LENGTHS.

| Е   | UPDATE END VIEWS | NF | 02/05/21 | 76479   |
|-----|------------------|----|----------|---------|
| REV | DESCRIPTION      | BY | DATE     | ECO NO. |