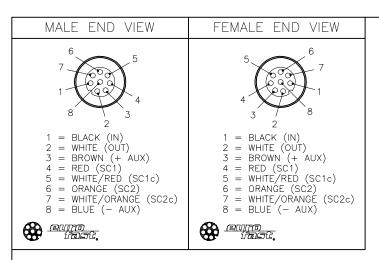

| SPECIFICATIONS                    |  |  |  |  |  |  |
|-----------------------------------|--|--|--|--|--|--|
| NYLON OR TPU/BLACK                |  |  |  |  |  |  |
| TPU/RED                           |  |  |  |  |  |  |
| BRASS/GOLD                        |  |  |  |  |  |  |
| BRASS/NICKEL                      |  |  |  |  |  |  |
| 2.0 A                             |  |  |  |  |  |  |
| 60 V                              |  |  |  |  |  |  |
| PVC/RED                           |  |  |  |  |  |  |
| PVC                               |  |  |  |  |  |  |
| 8x24 AWG                          |  |  |  |  |  |  |
| -40°C to +105°C (-40°F to +221°F) |  |  |  |  |  |  |
| NEMA 1,3,4,6P AND IEC IP68, IP69K |  |  |  |  |  |  |
|                                   |  |  |  |  |  |  |